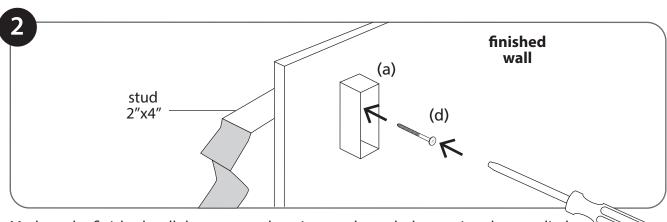

#### FOURSLIM ELECTRIC TOWEL WARMER - WALL MOUNTED

Mark on the finished wall the supports locations and attach them using the supplied screws (d). Note the supports mounting locations are based on the junction box placement.