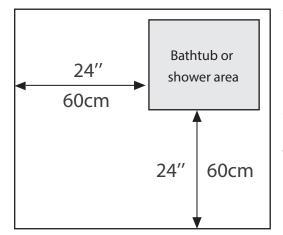

You must pay attention to the correct placement of the towel rail in the wall. Possible position: horizontal and vertical with electrical element on bottom (see fig. 2). The placement of this equipment should respect the minimum safety distance (see fig. 1).

fig 1 : Minimum safety distance.

Electrical elemen on bottom Electrical elemen on the left Electrical elemer on the right Electrical elem on top

fig 2 : Possible application of the towel warmer. Correct placement position.