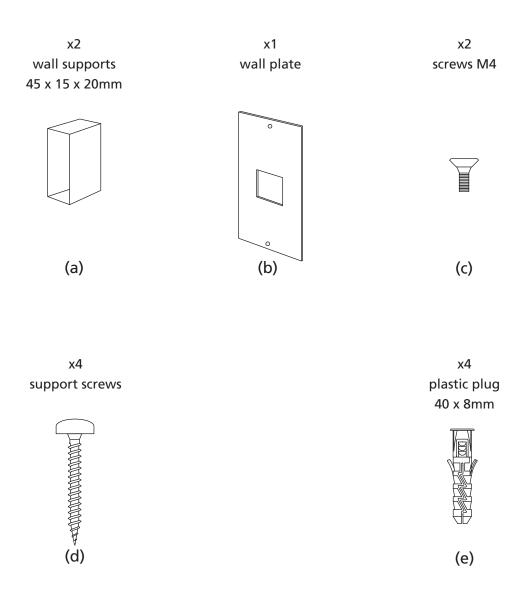

#### MATERIAL

#### FOURSLIM ELECTRIC TOWEL WARMER - WALL MOUNTED

Mark on the finished wall the supports locations and attach them using the supplied screws (d). Note the supports mounting locations are based on the junction box placement.

Verify mounting points are level. Pass the electric cable through the wiring conduit into the wall junction Box.

Place the towel warmer on the wall supports (a).

Screw adjustment (c).