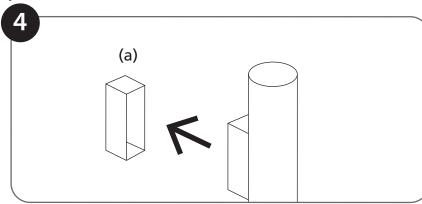

Verify mounting points are level. Pass the electric cable through the wiring conduit into the wall junction Box.

Place the towel warmer on the wall supports (a).

Screw adjustment (c).