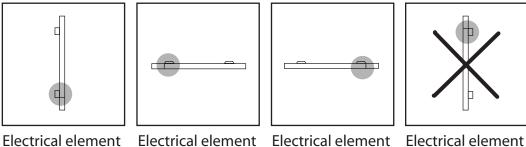

#### **BEFORE INSTALLATION**

Verify if you have the requested product. Make sure the electric element is in the correct side of the wall, right or left, according to the room's electric installation (in case of horizontal installation).

You must pay attention to the correct placement of the towel rail in the wall. Possible position: horizontal and vertical with electrical element on bottom (see fig. 2). The placement of this equipment should respect the minimum safety distance (see fig. 1).

fig 1 : Minimum safety distance.

Electrical elemen on bottom Electrical elemen on the left Electrical elemer on the right Electrical elem on top

fig 2 : Possible application of the towel warmer. Correct placement position.