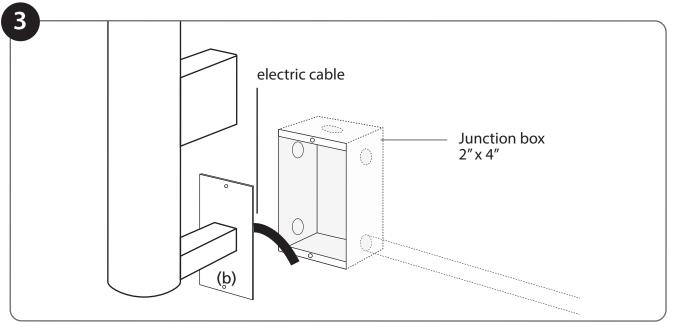

Verify mounting points are level. Pass the electric cable through the wiring conduit into the wall junction Box.

Place the towel warmer on the wall supports (a).

Screw adjustment (c).