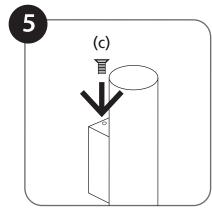

Verify mounting points are level. Pass the electric cable through the wiring conduit into the wall junction Box.

Place the towel warmer on the wall supports (a).

Screw adjustment (c).