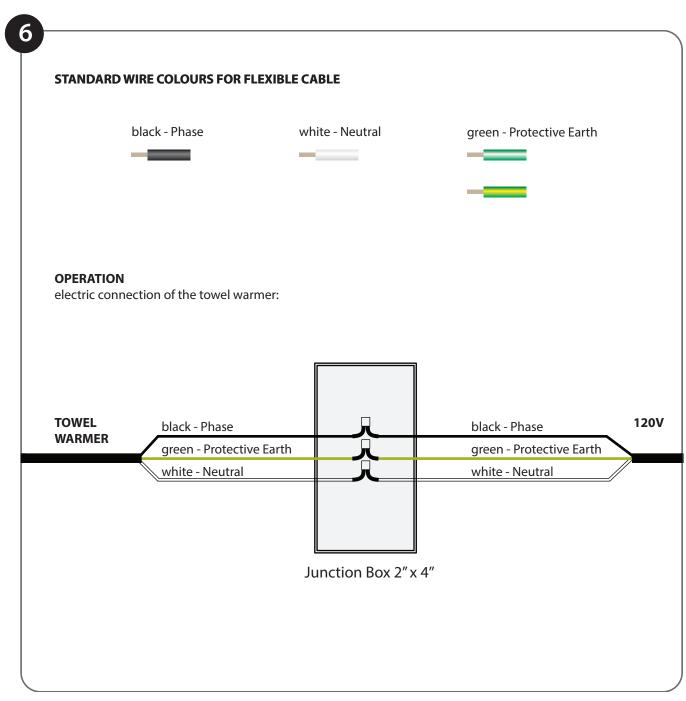

#### FOURSLIM ELECTRIC TOWEL WARMER - WALL MOUNTED

Make the electric connections of the towel warmer. The connection should be made to a power supply of 120V/60Hz. Make a certified profissional wire the towel warmer to the electrical circuit according to the figure.