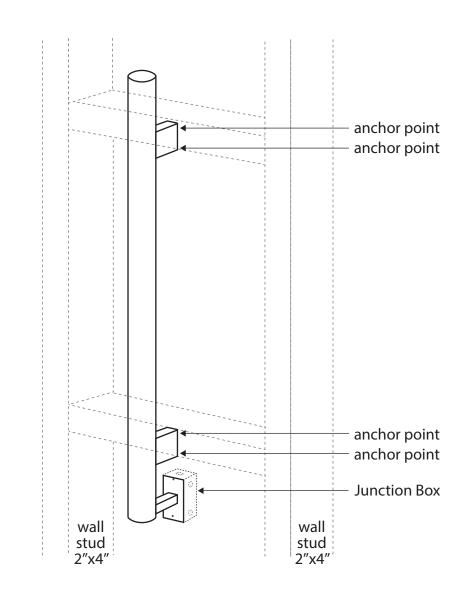

### FOURSLIM ELECTRIC TOWEL WARMER - WALL MOUNTED

INSTALLATION (Installation by a trained certified technician)

Decide where to install the unit and the location of the junction box. Ensure that studs and junction box are installed according the figure 1. This can be done by either placing the assembled towel warmer against the wall or taking measurements from the towel warmer supports and the wire box positioning. All supports must be attached to a wall stud.