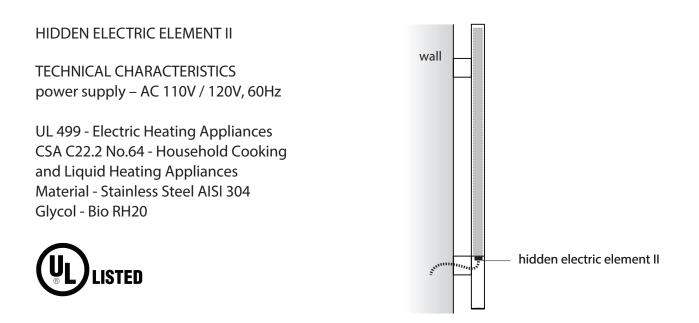

#### FOURSLIM ELECTRIC TOWEL WARMER - WALL MOUNTED

Make the electric connections of the towel warmer. The connection should be made to a power supply of 120V/60Hz. Make a certified profissional wire the towel warmer to the electrical circuit according to the figure.